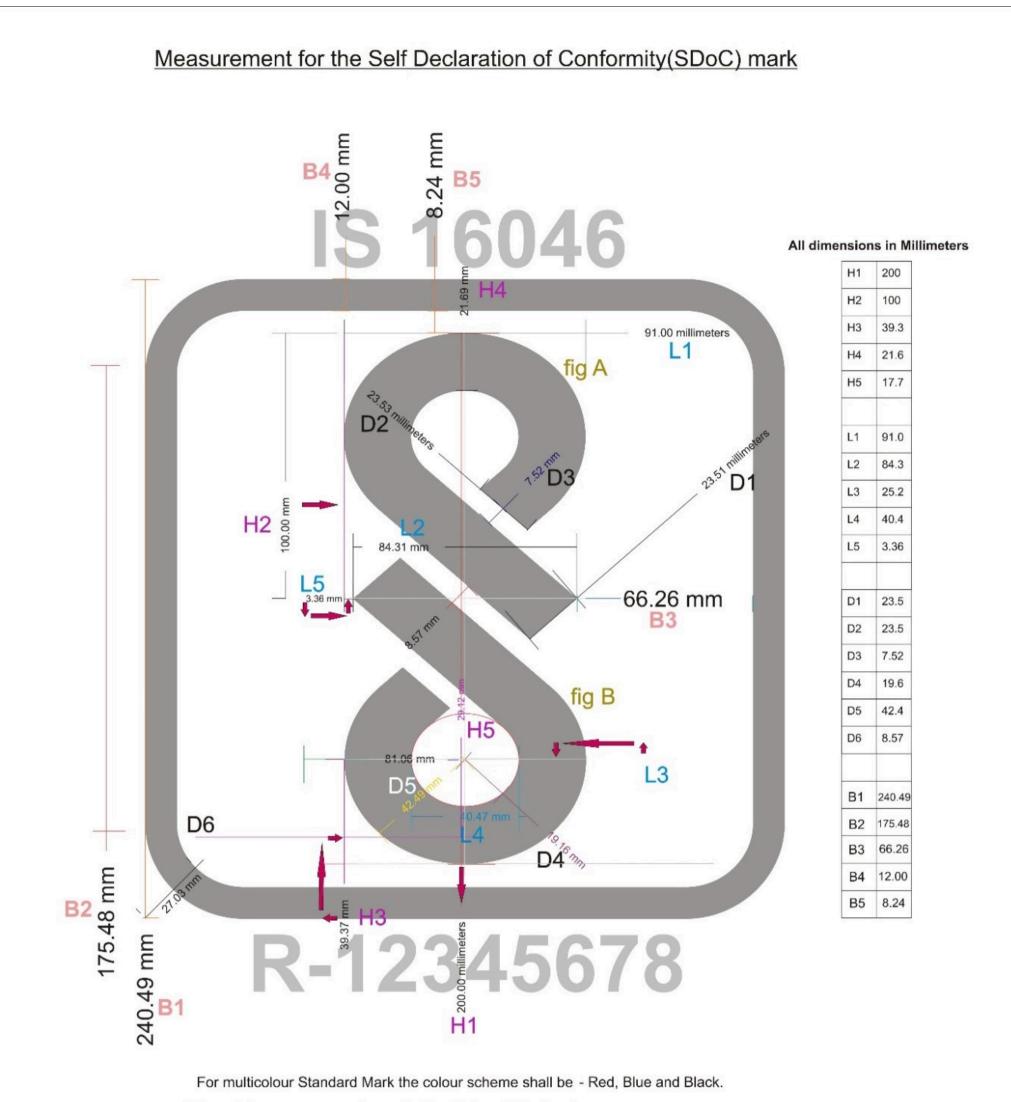

## Annex - 1

The guidelines for use of Standard Mark for Scheme-C are per 3(1) of BIS (Conformity Assessment) Regulations, 2017 are given below:

i) The monogram of the 'Standard Mark' consists of the pictorial representation, drawn in the exact style as indicated in the figure in Annexure I. Its photograpic reductin and enlargement is permitted.

ii)The 'Standard Mark' can be displayed in single colour or multi-colour as per the details given below. The colour scheme for the Standard Mark to be used in multi colur shall be use as indicated below.

The font style and size used is Arial-85 pt.