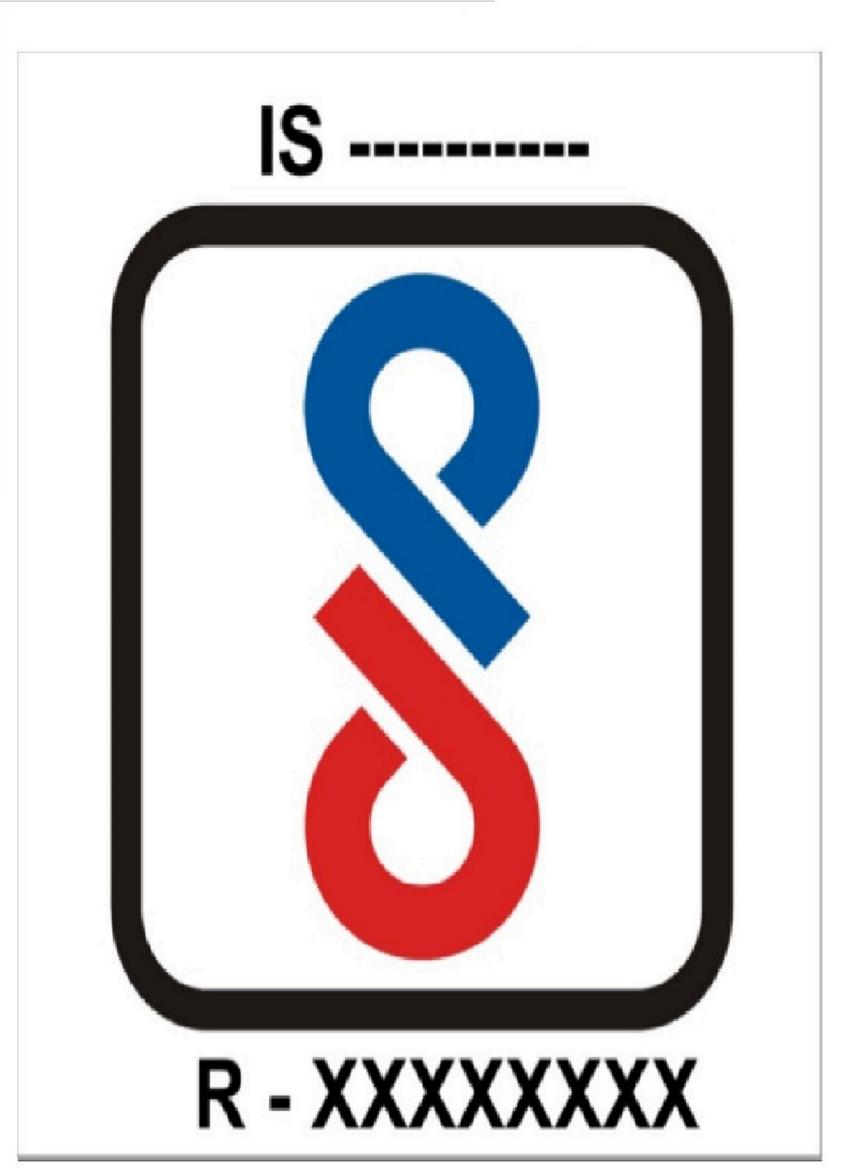

## Annex - 1

The guidelines for use of Standard Mark for Scheme-C are per 3(1) of BIS (Conformity Assessment) Regulations, 2017 are given below:

i) The monogram of the 'Standard Mark' consists of the pictorial representation, drawn in the exact style as indicated in the figure in Annexure I. Its photograpic reductin and enlargement is permitted.

ii)The 'Standard Mark' can be displayed in single colour or multi-colour as per the details given below. The colour scheme for the Standard Mark to be used in multi colur shall be use as indicated below.

iv) Any device with a integrated display sceen may present the Standard Mark electronically (e-labelling) in lieu of a physical presentation on the product.

 a) For printing purposes, colours shall be "Oriental Blue" and "Monopol Red" as per IS 1222:1992. 'Ink, duplicating for twin cylinder rotary machines (third revision)'

b) For sign board purposes, colurs shall be "French Blue" (No.166)

Red" (No.537) as per IS 5:1994 "Colours for ready mixed paints and enamels (fourth revision)".

For single colour Standard Mark, there is no restriction in the choice of the colour.